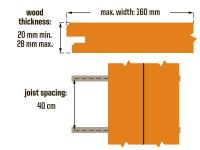

## **Characteristics**

high finish level, invisible

quick and easy installation: 40% time savings

respects wood movement: «spring effect»

local disassembly possible

usable with

3 different profiles installation on decks and siding