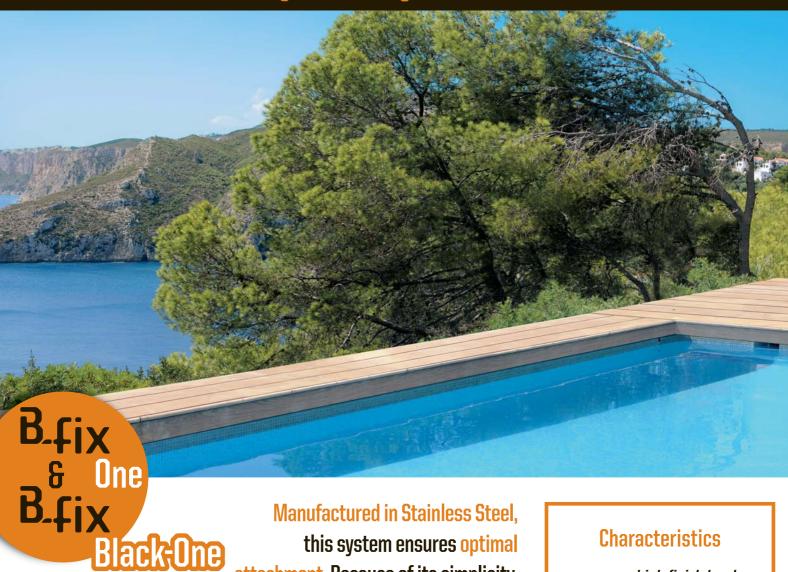

# B-FIXDecking & cladding solutions

this system ensures optimal attachment. Because of its simplicity, it saves valuable time when installing.

Placed on millions of m<sup>2</sup> and tested on many natural and synthetic boards,

> it is the ideal partner for your decks and cladding.