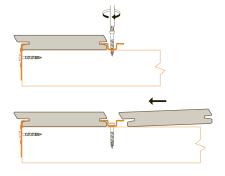

usable with



3 different profiles installation on decks and siding



reinforced stainless steel self-drilling

screws



specialist approved





patented system



made in Belgium





#### **Profiles**

3 compatible profiles

B-Fix Classic

**B-Fix Plus** 

**B-Fix Premium** 

#### **Materials**

B-Fix One: 301 Stainless Steel

B-Vis: A2 stainless steel + silver coating

B-Fix Black-One: 301 stainless steel

+ black coating

B-Vis Black: A2 stainless steel

+ black coating

#### **Recommended material**



#### **Butting**



#### **Tested wood**

Ipe, Padouck, Afrormosia, Cumaru, Itauba, Tali, Limbali, Larch, Douglas, Bamboo, Teak, Jatoba, Merbau, Garapa, Massaranduba, thermo wood, composite, Accoya wood, ...

## **Assembly**

**B-Fix Classic** 



#### **B-Fix Plus / Premium**



# **Installation conditions**

**Humidity target** 



|      | Le Zoute      | Brussels | Lille | Marseille |
|------|---------------|----------|-------|-----------|
|      | 22            | 22       | 22    | 17        |
| ~    | +             | +        | +     | +         |
| **   | 18            | 16       | 14    | 11        |
| · 本· | 2             | 2        | 2     | 5         |
|      | <b>= 20</b> % | = 19%    | = 18% | = 14%     |

#### Distributed by:



















www.b-fix.be