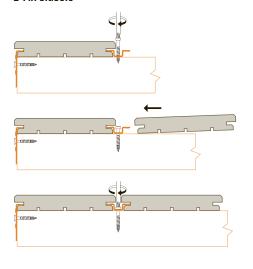

ct»



local disassembly possible



usable with



3 different profiles installation on decks and siding



reinforced stainless steel self-drilling

screws



specialist approved





patented system



made in Belgium





#### **Profiles**

3 compatible profiles

B-Fix Classic

**B-Fix Plus** 

**B-Fix Premium** 

#### **Materials**

B-Fix One: 301 Stainless Steel

B-Vis: A2 stainless steel + silver coating

B-Fix Black-One: 301 stainless steel

+ black coating

B-Vis Black: A2 stainless steel

+ black coating

#### **Recommended material**



#### **Butting**



#### **Tested wood**

Ipe, Padouck, Afrormosia, Cumaru, Itauba, Tali, Limbali, Larch, Douglas, Bamboo, Teak, Jatoba, Merbau, Garapa, Massaranduba, thermo wood, composite, Accoya wood, ...

## **Assembly**

**B-Fix Classic** 



#### **B-Fix Plus / Premium**



# **Installation conditions**

**Humidity target** 



|      | Le Zoute      | Brussels | Lille | Marseille |
|------|---------------|----------|-------|-----------|
|      | 22            | 22       | 22    | 17        |
| ~    | +             | +        | +     | +         |
| **   | 18            | 16       | 14    | 11        |
| · 本· | 2             | 2        | 2     | 5         |
|      | <b>= 20</b> % | = 19%    | = 18% | = 14%     |

#### Distributed by:



















www.b-fix.be