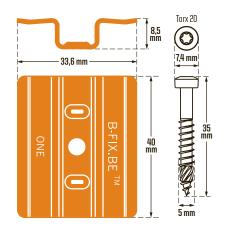

reinforced stainless steel self-drilling

screws

specialist approved

patented system

made in Belgium