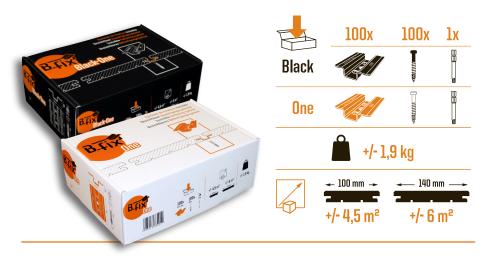

#### **Materials**

B-Fix One: 301 Stainless Steel

B-Vis: A2 stainless steel + silver coating

B-Fix Black-One: 301 stainless steel

+ black coating

B-Vis Black: A2 stainless steel

+ black coating